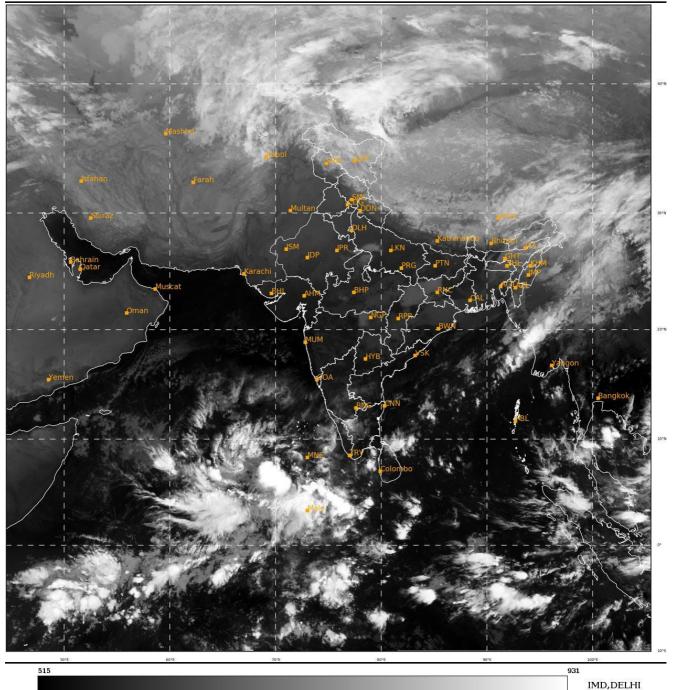

#### **BAY OF BENGAL:**

YESTERDAYS CYCLONIC CIRCULATION OVER SOUTH CHHATTISGARH & ADJOINING VIDARBHA BECAME LESS MARKED AT 0300 UTC OF TODAY, THE  $8^{TH}$  DECEMBER, 2023.

SCATTERED LOW AND MEDIUM CLOUDS WITH EMBEDDED ISOLATED MODERATE TO INTENSE CONVECTION LAY OVER NORTHEAST AND SOUTHWEST BAY OF BENGAL AND ISOLATED WEAK TO MODERATE CONVECTION LAY OVER REST BAY OF BENGAL AND ANDAMAN SEA.

### **ARABIAN SEA:**

YESTERDAYS CYCLONIC CIRCULATION OVER SOUTHEAST ARABIAN SEA & NEIGHBOURHOOD PERSISTED AND LAY OVER SOUTHEAST ARABIAN SEA & ADJOINING MALDIVES AREA EXTENDING UPTO 4.5 KM ABOVE MEAN SEA LEVEL, AT 0300 UTC OF TODAY, THE  $8^{\text{TH}}$  DECEMBER, 2023.

SCATTERED TO BROKEN LOW AND MEDIUM CLOUDS WITH EMBEDDED INTENSE TO VERY INTENSE CONVECTION LAY OVER SOUTHEAST ARABIAN SEA, COMORIN AREA. SCATTERED LOW AND MEDIUM CLOUDS WITH EMBEDDED ISOLATED MODERATE TO INTENSE CONVECTION LAY OVER EASTCENTRAL & SOUTHWEST ARABIAN SEA.